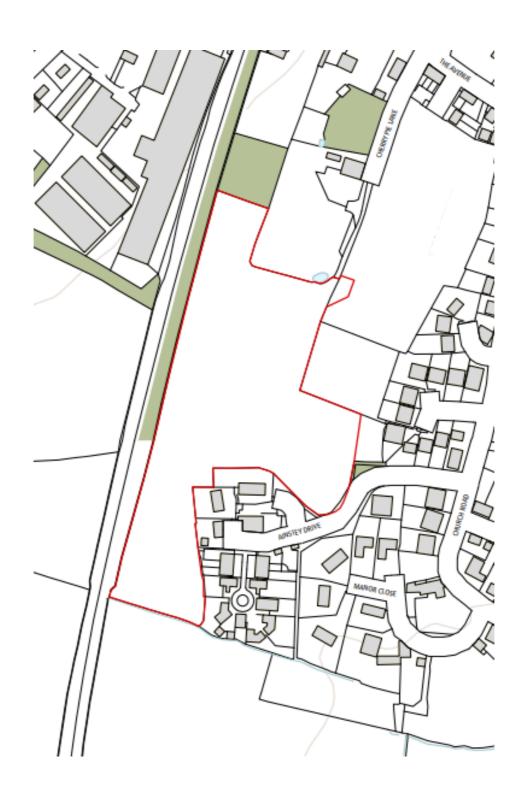

Public Exhibition on Thursday 18<sup>th</sup> July 4pm to 7.30pm Proposed development on land to the south of Cherry Blossom Way, Sparkford

Collier Planning are working with Sparkford II LVA LLP in preparing an outline planning application on land south of Cherry Blossom Way, Sparkford. The land is question is shown on the site location plan overleaf.

## **Development Site Location Plan**